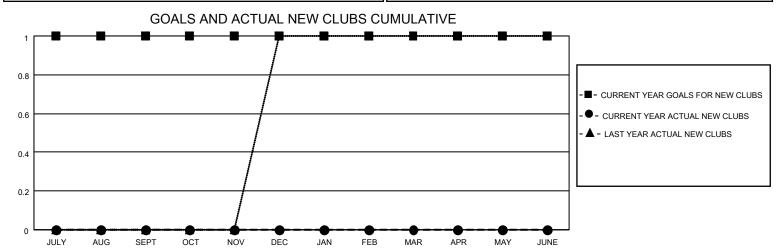

## LOCATION ALASKA District 49 B Results as of: 11/30/2022

| Clubs RESULTS FOR 2022-2023 |   |   |   | Members RESULTS FOR 2022-2023 |    |    |    |
|-----------------------------|---|---|---|-------------------------------|----|----|----|
|                             |   |   |   |                               |    |    |    |
| JULY/AUG/SEPT               | 1 | 0 | 0 | JULY/AUG/SEPT                 | 10 | 14 | 21 |
| OCT/NOV/DEC                 | 0 | 0 | 0 | OCT/NOV/DEC                   | 10 | 9  | 5  |
| JAN/FEB/MAR                 | 0 | 0 | 0 | JAN/FEB/MAR                   | 10 | 0  | 0  |
| APR/MAY/JUNE                | 0 | 0 | 0 | APR/MAY/JUNE                  | 10 | 0  | 0  |