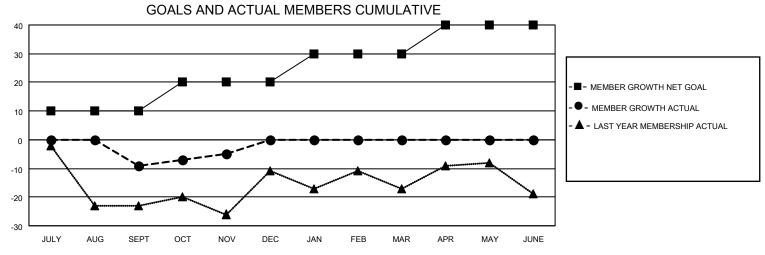

## LOCATION ALASKA District 49 B Results as of: 11/30/2022

| Clubs RESULTS FOR 2022-2023 |   |   |   | Members RESULTS FOR 2022-2023 |    |    |    |
|-----------------------------|---|---|---|-------------------------------|----|----|----|
|                             |   |   |   |                               |    |    |    |
| JULY/AUG/SEPT               | 1 | 0 | 0 | JULY/AUG/SEPT                 | 10 | 14 | 21 |
| OCT/NOV/DEC                 | 0 | 0 | 0 | OCT/NOV/DEC                   | 10 | 9  | 5  |
| JAN/FEB/MAR                 | 0 | 0 | 0 | JAN/FEB/MAR                   | 10 | 0  | 0  |
| APR/MAY/JUNE                | 0 | 0 | 0 | APR/MAY/JUNE                  | 10 | 0  | 0  |